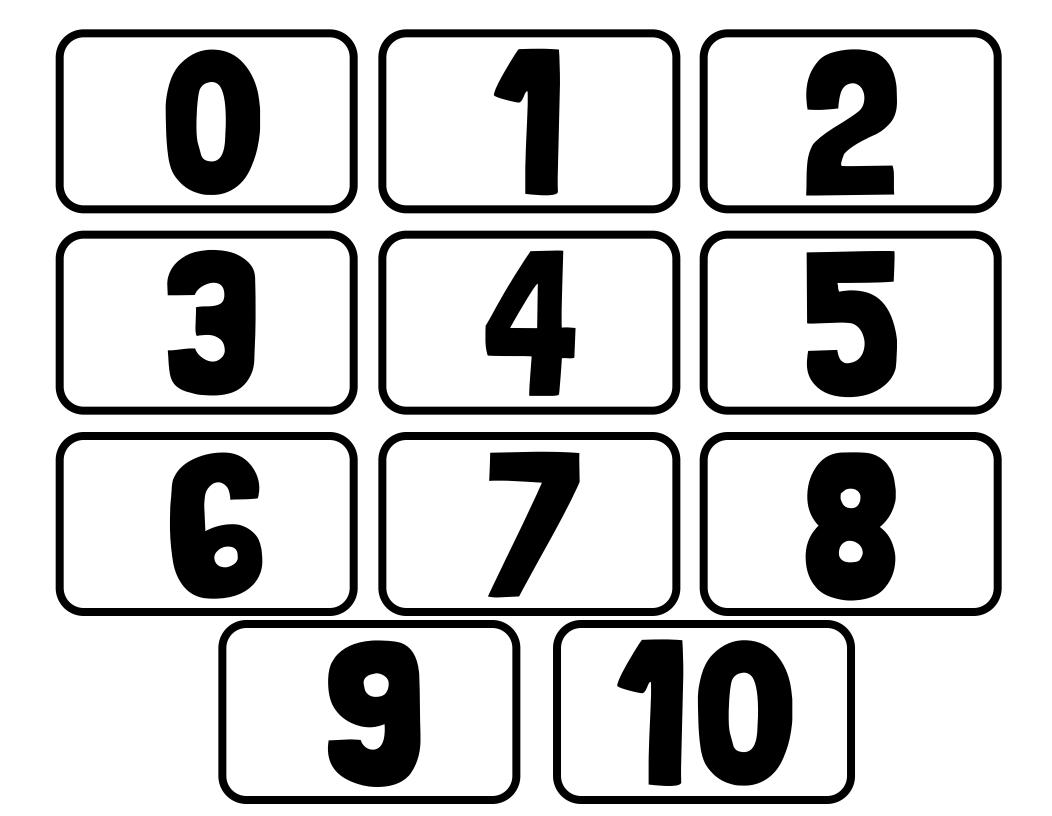

## **SUBTRACTION TOWER**

$$10 - ? = 0$$

Instructions: Decide who starts. Take turns. Pull a card. See if that number will make an equation true. Put a marker on the space . Whoever fills all their spaces first goes to the tower and is the winner.