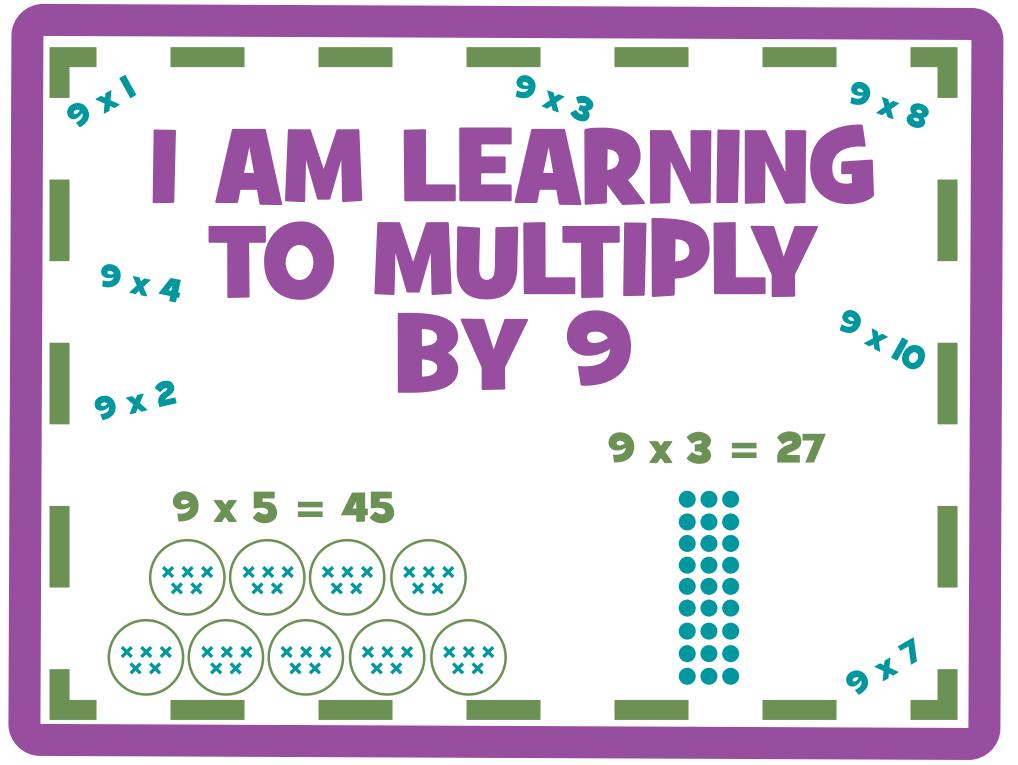

## I CAN MULTIPLY BY 9

## I WILL KNOW THAT I CAN DO IT WHEN:

- I can model problems.
- I can use different strategies.

9 X 6

- I can solve problems.
- I can tell problems.

$$9 \times 4 = 36$$