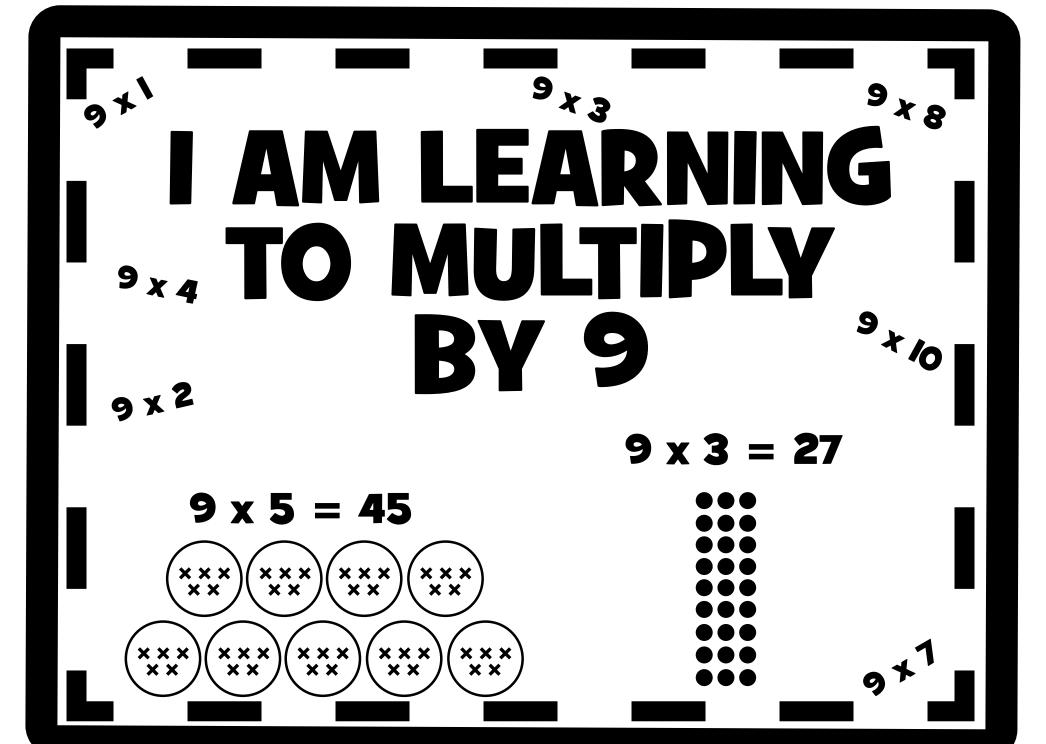

## I CAN MULTIPLY BY 9

## I WILL KNOW THAT I CAN DO IT WHEN:

- I can model problems.
- I can use different strategies.

9 X 6

- I can solve problems.
- I can tell problems.

$$9 \times 4 = 26$$

$$\begin{pmatrix} \times \times \\ \times \times \end{pmatrix} \begin{pmatrix} \times \times \\ \times \times \end{pmatrix} \begin{pmatrix} \times \times \\ \times \times \end{pmatrix} \begin{pmatrix} \times \times \\ \times \times \end{pmatrix}$$

$$(\times\times)(\times\times)(\times\times)(\times\times)(\times\times)(\times\times)$$